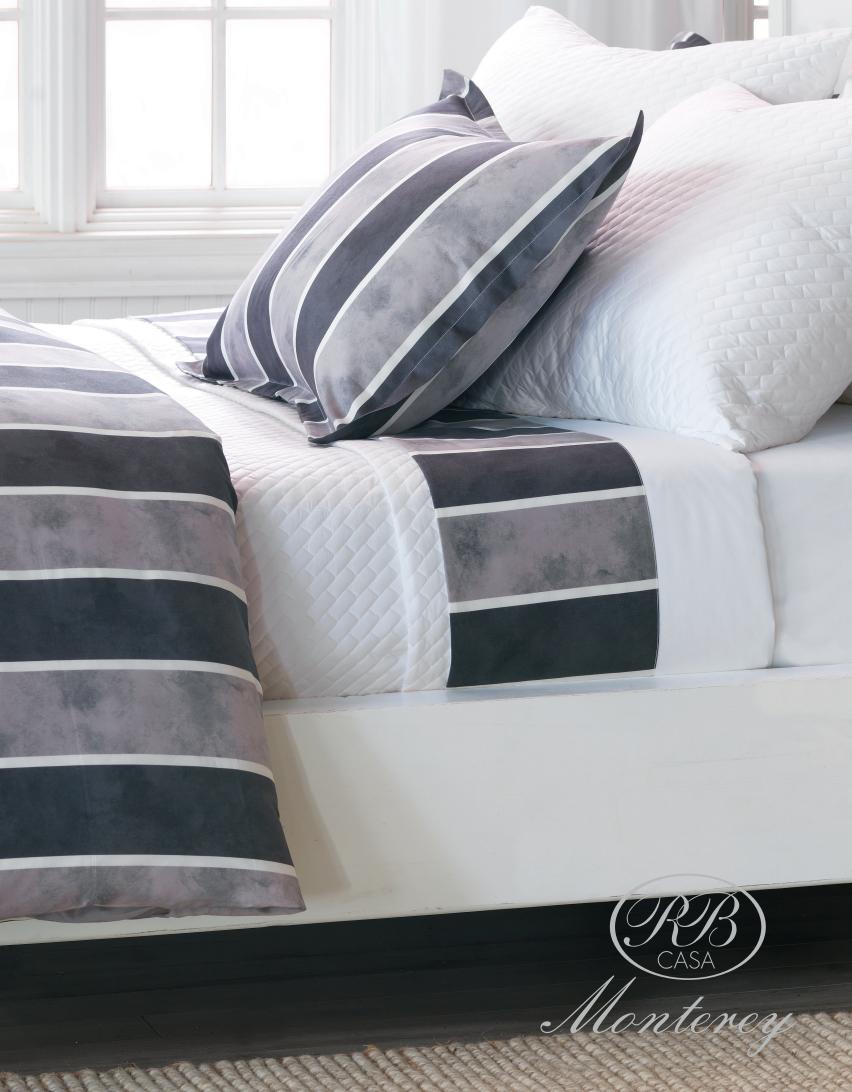

## Printed Sateen 300 TC with simple hem

**Flat Sheet:** Printed sateen finished with simple hem. Twin (66"x96") Full (80"x96") Queen (96"x114") King (114"x114")

**Fitted Sheet:** Printed sateen with elastic all around. 17" gusset. Twin (40"x77") Full (55"x77") Queen (60"x80") King (78"x80") Cal King (74"x86")

**Pillowcase:** Printed sateen finished with simple hem front/back. Standard (21"x32") King (21"x42")

**Shams:** Printed sateen with simple hem on 4 flanges (1" mini flange). Standard (21"x27") King (21"x37") Euro (27"x27") Boudoir (13"x17")

**Duvet Cover:** Allover printed sateen. Buttons closure. Twin (68"x86") Full (81"x86") Queen (92"x92") King (107"x92")

**Bed Skirt:** Printed sateen with decking and 16" drop. Available in straight, pleated or ruffled style. Twin (39"x75"x16") Full (54"x79"x16) Queen (60"x80"x16") King (78"x80"x16"

Monterey