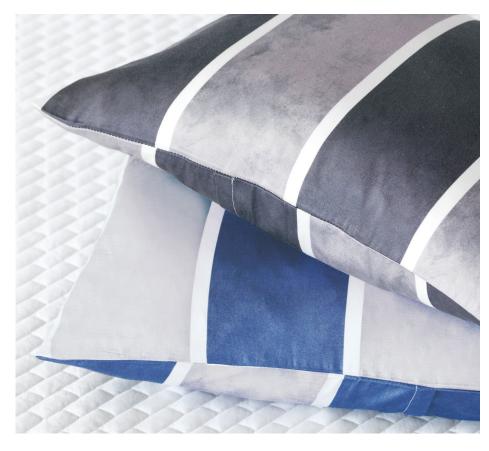

Gray

Blue

**Pillowcase:** Printed sateen finished with simple hem front/back. Standard (21"x32") King (21"x42")

**Shams:** Printed sateen with simple hem on 4 flanges (1" mini flange). Standard (21"x27") King (21"x37") Euro (27"x27") Boudoir (13"x17")