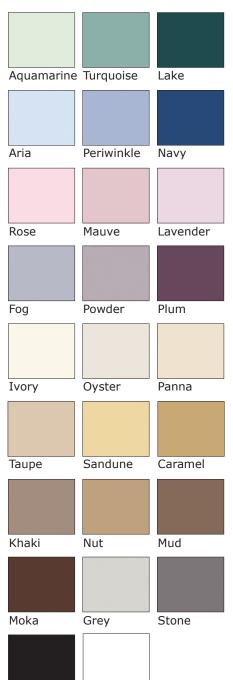

**Quilted Bed Skirt:** Soild quilted sateen with decking and 16" drop. Available in straight and pleated style.

Twin (39"x75"x16") Full (54"x79"x16) Queen (60"x80"x16") King (78"x80"x16")

Black

White