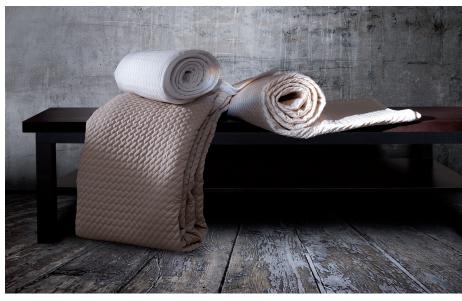

Twin (39"x75"x16") Full (54"x79"x16) Queen (60"x80"x16") King (78"x80"x16")

**Quilted Sham:** Soild quilted sateen front/back with knife edge and button closure.

Standard (21"x27") King (21"x37") Euro (27"x27") Boudoir (13"x17")

**Quilted Coverlet:** Top in solid quilted sateen. Reverse to solid cotton. Rounded corners and squared top corners. 1-inch soild sateen edge. Twin (68"x86") Full (81"x86") Queen (92"x92") King (107"x92")