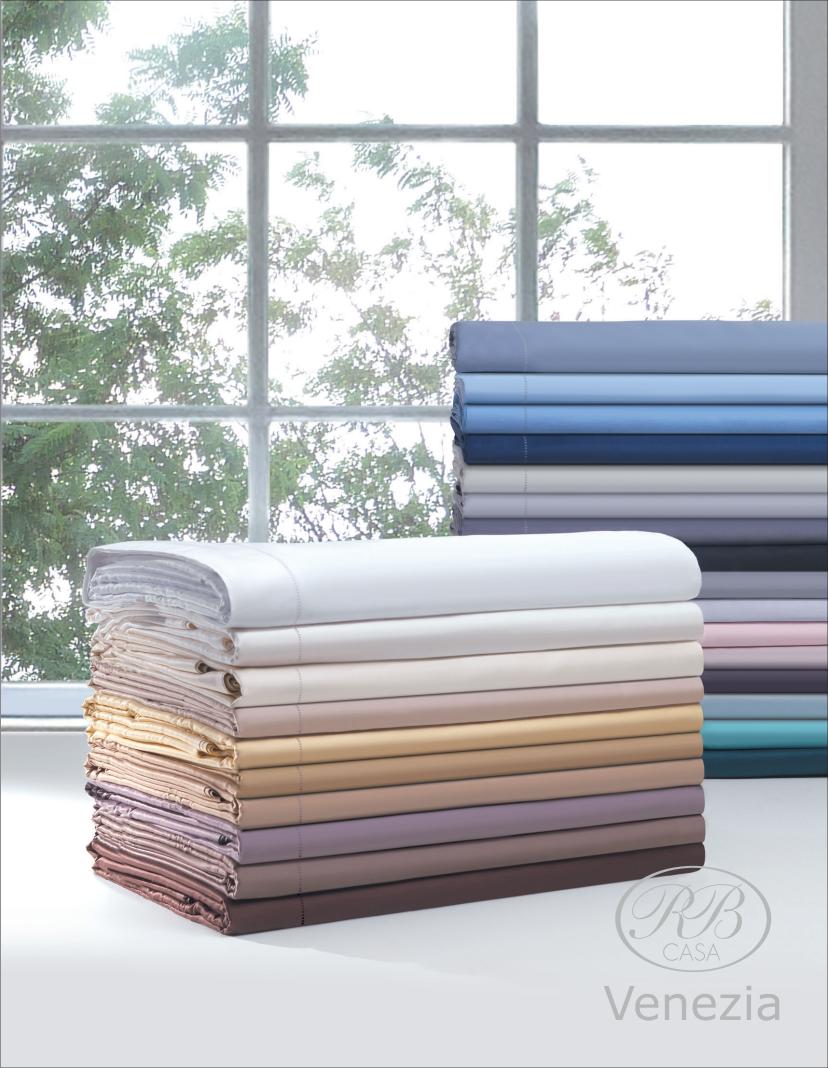

## AVAILABLE PRODUCTS AND SIZES Sateen 300

Flat Sheet: Solid sateen with hemstitch.

Twin (66"x96") Full (80"x96") Queen (96"x114") King (114"x114")

**Fitted Sheet:** Solid sateen. Elastic all around. 17" gusset. Twin (40"x77") Full (55"x77") Queen (60"x80") King (78"x80") Cal King (74"x86")

**Pillowcase:** Solid sateen with hemstitch front/back. Standard (21"x32") King (21"x42")

**Pillow Sham:** Solid sateen with hemstitch on 4 flanges. Standard (21"x27") King (21"x37") Euro (27"x27") Boudoir (13"x17")

**Duvet Cover:** Top and bottom in solid sateen with buttons closure. Twin (68"x86") Full (81"x86") Queen (92"x92") King (107"x92")

**Bed Skirt:** Solid sateen with decking and 16" drop. Available in straight, kickpleat or ruffled style.