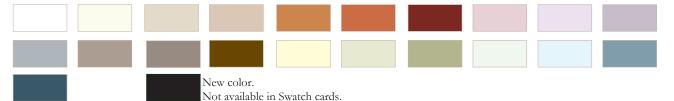

## FOR RIBOT COLLECTION YOU MAY MIX AND MATCH ANY OF TWO VENEZIA FABRICS.



## AVAILABLE COLORS

(Please view Venezia Swatch Cards to view the fabrics.)



## AVAILABLE PRODUCTS AND SIZES

Solid 300 TC sateen (all colors available in the "Venezia" collection).

**Flat Sheet:** Solid sateen with 2 sateen stripes applied on the top. Twin (66"x96") Full (80"x96") Queen (96"x114") King (114"x114")

**Fitted Sheet:** Solid sateen. Elastic all around. 17" gusset. Twin (40"x77") Full (55"x77") Queen (60"x80") King (78"x80") Cal King (74"x86")

**Pillowcases:** Solid sateen with 2 sateen stripes applied front/back. Standard (21"x32") King (21"x42")

**Shams:** Solid sateen with 2 sateen stripes applied on 4 flanges. Standard (21"x27") King (21"x37") Euro (27"x27") Boudoir (13"x17")

**Duvet:** Solid sateen with 2 sateen stripes applied on 3 sides (U-shaped). Buttons closure. Twin (68"x86") Full (81"x86") Queen (92"x92") King (107"x92")

**Bed Skirt