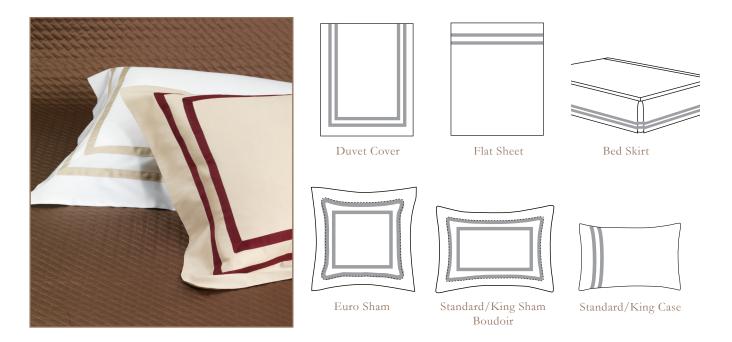

## AVAILABLE PRODUCTS AND SIZES

Solid 300 TC sateen (all colors available in the "Venezia" collection).

**Flat Sheet:** Solid sateen with 2 sateen stripes applied on the top. Twin (66"x96") Full (80"x96") Queen (96"x114") King (114"x114")

**Fitted Sheet:** Solid sateen. Elastic all around. 17" gusset. Twin (40"x77") Full (55"x77") Queen (60"x80") King (78"x80") Cal King (74"x86")

**Pillowcases:** Solid sateen with 2 sateen stripes applied front/back. Standard (21"x32") King (21"x42")

**Shams:** Solid sateen with 2 sateen stripes applied on 4 flanges. Standard (21"x27") King (21"x37") Euro (27"x27") Boudoir (13"x17")

**Duvet:** Solid sateen with 2 sateen stripes applied on 3 sides (U-shaped). Buttons closure. Twin (68"x86") Full (81"x86") Queen (92"x92") King (107"x92")

**Bed Skirt:** Solid sateen with 2 sateen stripes applied along the bottom edge. Available in Straight, pleated or ruffled styles. Special order. Queen (60"x80"x16") King (78"x80"x16")

Ribot