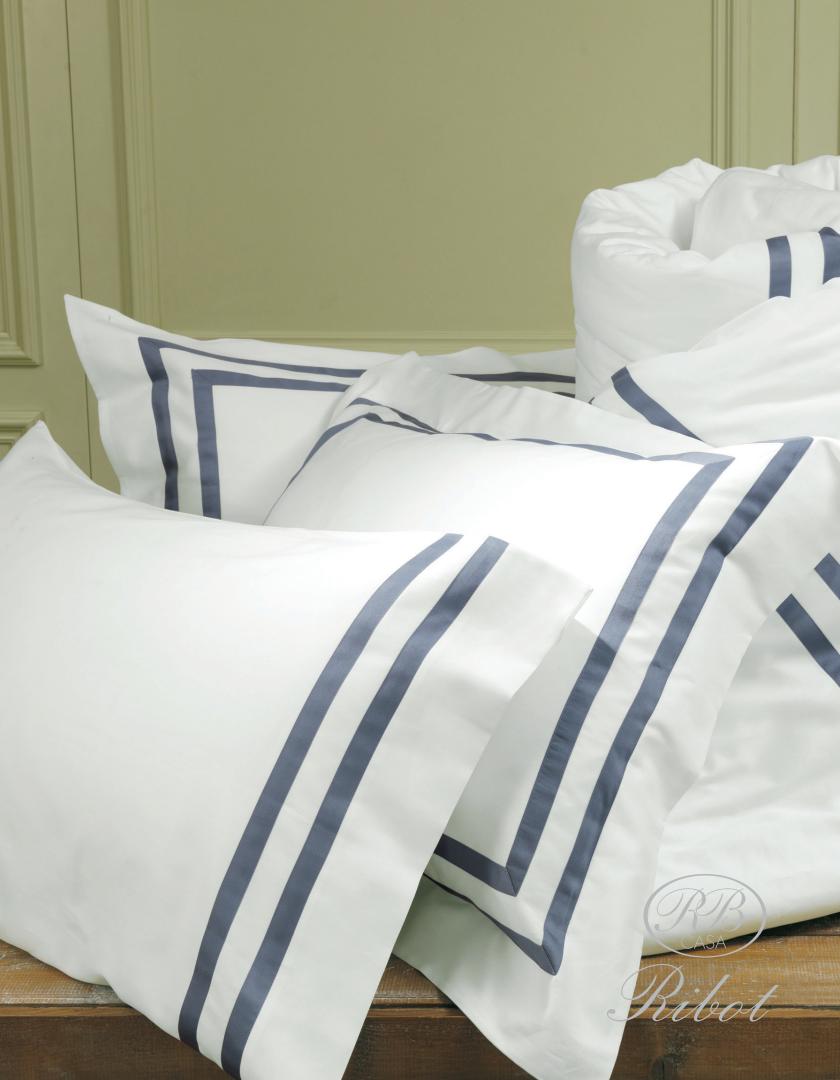

## AVAILABLE PRODUCTS AND SIZES

Solid 300 TC sateen (all colors available in the "Venezia" collection).

**Flat Sheet:** Solid sateen with 2 sateen stripes applied on the top. Twin (66"x96") Full (80"x96") Queen (96"x114") King (114"x114")

**Shams:** Solid sateen with 2 sateen stripes applied on 4 flanges. Standard (21"x27") King (21"x37") Euro (27"x27") Boudoir (13"x17")

**Duvet:** Solid sateen with 2 sateen stripes applied on 3 sides (U-shaped). Buttons closure. Twin (68"x86") Full (81"x86") Queen (92"x92") King (107"x92")