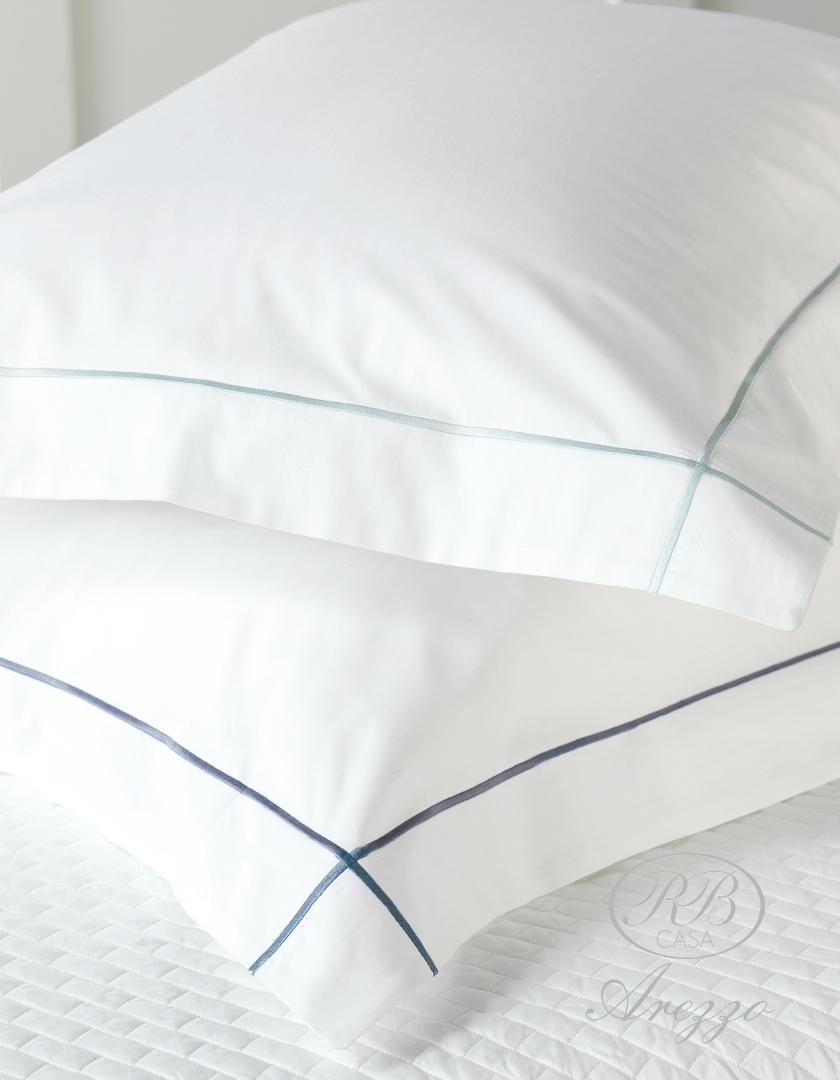

## AVAILABLE PRODUCTS AND SIZES

Percale 200 TC (white with color criss cross sateen stitch)

**Duvet Cover:** Solid with squared criss cross satin stitch embroidery. Buttons closure.

Twin (68"x86") Full (81"x86") Queen (92"x92") King (107"x92")

Fitted Sheet: Solid percale. Elastic all around and 17" gusset.

Twin (40"x77") Full (55"x77") Queen (60"x80") King (78"x80") Cal King (74"x86")

Pillowcase: Solid percale with one line sateen stitch front/back.

Standard (21"x32") King (21"x42")

**Pillow Shams:** Solid with criss cross satin stitch embroidery on 4 flanges. Standard (21"x27") King (21"x37") Euro (27"x27") Boudoir (13"x17")

Strezzo